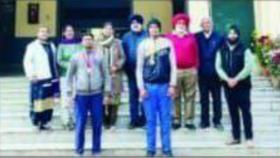

## इंटर कॉलेज खेलों में राजकीय महाविद्यालय का शानदार प्रदर्शन

उत्तम हिन्दू न्यूज नेटवर्क रोपड/शाम लाल बैंस राजकीय महाविद्यालय रोपड ने पंजाबी यूनिवसिंटी पटियाला की इंटर कॉलेज पैनकेक सिलाट खेल प्रतियोगिताओं में उत्कुष्ट प्रदर्शन कर ओवरऑल टॉफी जीती है। विजेता खिलाडियों के कॉलेज पहुंचने पर प्राचार्य डॉ. जसविंदर कौर व समूह स्टाफ मेंबर्स ने जोरदार स्वागत किया। विजेता विद्यार्थियों के साथ प्राचार्य।

विजेता छात्रों को सम्मानित करने के लिए प्राचार्य डॉ. जसविंदर कौर के संरक्षण में विशेष समारोह का आयोजन किया गया, जिसमें प्राचार्य ने शारीरिक शिक्षा विभाग के प्रमुख प्रो. हरजीत सिंह और खिलाडियों को बधाई दी। प्रो हरजीत सिंह ने बताया कि स्वर्ण पदक खिलाड़ी अरुण कुमार ने और खिलाडी विनोद कुमार, नेहा, जसप्रीत कौर और कविता ने रजत पदक हासिल किया. एथलीट हनीश, शाम सुंदर, कविता, अमनप्रीत कौर, जसप्रीत कौर, प्रभजोत कौर, सतविंदर

सिंह, हरबिंदर सिंह और शिव कुमार ने कांस्य पदक जीते। इनमें से पांच खिलाडियों का चयन ऑल इंडिया इंटर यूनिवर्सिटी कैंप के लिए किया गया है। इस अवसर पर महाविद्यालय परिषद सदस्य डॉ. हरजस कौर, डॉ. कुलवीर कौर, डॉ. सुखजिंदर कौर व डॉ. जतिंदर कुमार, डॉ. निर्मल सिंह बराड दलविंदर सिंह, प्रो. उपदेशदीप कौर, प्रो. अरविंदर कौर, प्रो. रणदीप सिंह के अलावा कोच नील कमल धीमान और राज गुप्ता भी मौजुद थे।