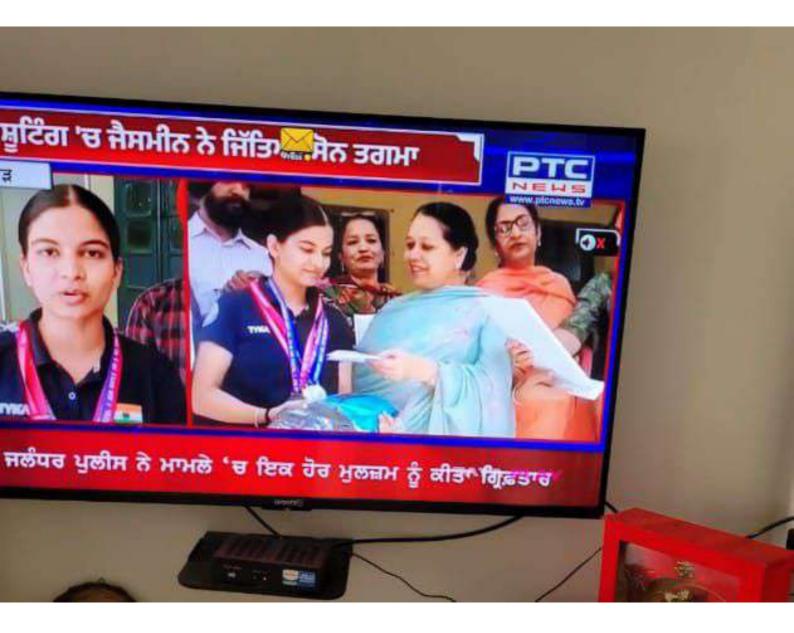

## ਜੈਸਮੀਨ ਕੌਰ ਨੇ ਜਿੱਤਿਆ ਗੋਲਡ ਮੈਡਲ

#### ਲਖਵੀਰ ਖਾਬੜਾ,ਰਪਨਗਰ

đ

đ

Мţ

문 기 ਸਰਕਾਰੀ ਕਾਲਜ ਰੋਪਤ ਦੀ ਖਿਤਾਰਨ ਜੈਸਮੀਨ ਕੋਰ ਨੇ ਆਲ ਇੰਡੀਆ ਇੰਟਰ B ही ਯੂਨੀਵਰਸਿਟੀ ਸ਼ੂਟਿੰਗ (ਏਅਰ ਰਾਇਫਲ 10ਮੀ) ਵਿੱਚ ਆਪਣੀ ਸਖਤ ਮਿਹਨਤ ਦੇ ਸਦਕਾ ਬਿਹਤਰੀਨ ਪ੍ਰਦਰਸ਼ਨ ਕਰਦੇ ਹੋਏ ਗੋਲਡ ਮੈਡਲ ਪ੍ਰਾਪਤ ਕੀਤਾ ਹੈ। ਸਰਕਾਰੀ 37 ਕਾਲਜ ਰੋਪੜ ਦੇ ਪ੍ਰਿੰਸੀਪਲ ਗੁਰਪ੍ਰੀਤ ਕੌਰ d ਅਤੇ ਸਰੀਰਿਕ ਸਿੱਖਿਆ ਵਿਭਾਗ ਦੇ ਮੁਖੀ ਪੋ. ਹਰਜੀਤ ਸਿੰਘ ਦੀ ਅਗਵਾਈ ਹੇਠ ਆ Ħ

ਲ ਇੰਡੀਆ ਇੰਟਰ ਯੂਨੀਵਰਸਿਟੀ đ Э ਸ਼ੁਟਿੰਗ (ਏਅਰ ਰਾਇਫਲ 10ਮੀ) ਵਿੱਚ н ਗੋਲਡ ਮੈਡਲ ਹਾਸਲ ਕਰਨ ਵਾਲੀ ਖਿਡਾਰਨ ਜੈਸਮੀਨ ਕੌਰ ਦੇ ਸਵਾਗਤ ਅਤੇ đ ਸਨਮਾਨ ਲਈ ਵਿਸ਼ੇਸ਼ ਸਮਾਗਮ ਕੀਤਾ З. ਗਿਆ। ਕਾਲਜ ਪ੍ਰਿੰਸੀਪਲ ਗੁਰਪੀਤ ਕੌਰ ਨੇ 8 μţ ਖਿਡਾਰਨ ਜੈਸਮੀਨ ਕੌਰ ਨੂੰ ਉਪਲਬਧੀ ਲਈ ਸ਼ੁਭਕਾਮਨਾਵਾਂ ਭੇਟ ਕੀਤੀਆਂ। З

ਉਨਾਂ ਨੇ ਕਿਹਾ ਕਿ ਕਾਲਜ ਲਈ ਬਹੁਤ đ, ਵੱਡੀ ਉਪਲਬਧੀ ਹੈ ਕਿ ਇਸ ਕਾਲਜ ਦੀ ыĵ ਵਿਦਿਆਰਥਣ ਨੇ ਇਲਾਕੇ ਦਾ ਨਾਮ ਰੋਸ਼ਨ đ ਕੀਤਾ ਹੈ ਤੇ ਇਸ ਪ੍ਰਾਪਤੀ ਨਾਲ ਹੋਰ ਨੌਜਵਾਨ ਲਤਕੇ ਲਤਕੀਆਂ ਖੇਡਾਂ ਪਤੀ ਪੈਰਿਤ ਹੋਣਗੇ। đ ਪ੍ਰੋ. ਰਰਜੀਤ ਸਿੰਘ ਨੇ ਜਾਣਕਾਰੀ ਇੰਦਿਆਂ 51 ਦੱਸਿਆ ਕਿ ਆਲ ਇੰਡੀਆ ਸ਼ਟਿੰਗ Ħ ਮੁਕਾਬਲੇ (ਏਅਰ ਰਾਇਫਲ 10ਮੀ) ਜੋ ਕਿ ਮੋਰਠ (ਯੂਪੀ) ਵਿਖੇ ਹੋਏ ਵਿੱਚ ਜੈਸਮੀਨ

ਜੈਸਮੀਨ ਕੌਰ ਦਾ ਕਾਲਜ ਪਹੁੰਚਣ 'ਤੇ ਕਾਲਜ ਪ੍ਰਿੰਸੀਪਲ ਤੇ ਸਟਾਫ਼ ਸਵਾਗਤ ਕਰਨ ਸਮੇਂ।

ਕੋਰ ਨੇ ਲਤਕੀਆਂ ਦੀ ਟੀਮ ਵਿੱਚ ਗੋਲਡ ਮੰਡਲ ਪ੍ਰਾਪਤ ਕੀਤਾ, ਮਿਕਸ (ਲੜਕੇ/ ਲੜਕੀਆਂ) ਟੀਮ ਵਿੱਚ ਸਿਲਵਰ ਮੰਡਲ ਅਤੇ ਵਿਅਕਤੀਗਤ ਮੁਕਾਬਲਿਆਂ ਵਿੱਚ ਤੀਜਾ ਸਥਾਨ ਖ਼ਾਪਤ ਕੀਤਾ ਹੈ।

ਖਿਡਾਰਨ ਜੈਸਮੀਨ ਕੌਰ ਨੇ 64ਵੀਂ ਨੈਸ਼ਨਲ ਸ਼ਟਿੰਗ ਏਅਰ ਰਾਇਫਲ 10ਮੀਟਰ ਚੈਂਪੀਅਨਸ਼ਿਪ ਵਿੱਚ ਗੋਲਡ ਮੈਡਲ ਪ੍ਰਾਪਤ ਕਰ ਚੱਕੀ ਹੈ ਤੇ ਹੁਣ ਇਸ ਦੀ 'ਖੋਲੋ ਇੰਡੀਆ' ਸ਼ਟਿੰਗ ਮੁਕਾਬਲੇ ਲਈ ਵੀ ਚੋਣ ਹੋਈ ਹੈ। ਇਸ ਮੌਕੇ ਜੈਸਮੀਨ ਕੋਰ ਦੀ ਭੈਣ ਰਵਨੀਤ ਕੌਰ ਅਤੇ ਕੋਚ ਨਰਿੰਦਰ ਸਿੰਘ ਬੰਗਾ ਅਤੇ ਨੈਸ਼ਨਲ ਪੱਧਰ ਦੇ ਖਿਡਾਰੀ ਮਨਿੰਦਰ ਸਿੰਘ (ਡਰੈਗਨ ਬੋਟ), ਰਵਿੰਦਰ ਕੌਰ, ਕਿਰਨਦੀਪ ਕੌਰ, ਕਿਰਨਜੀਤ ਕੋਰ, ਕਿਰਨਜੋਤ ਕੌਰ, ਮਨਪੀਤ ਕੌਰ, ਮੁਸਕਾਨ (ਹੈੱਡਬਾਲ ਖਿਡਾਰਨਾ), ਕਾਲਜ ਕੇਂਸਲ ਸੰਬਰ ਡਾ. ਕਲਵੀਰ ਕੌਰ, ਡਾ. ਸੁਖਜਿੰਦਰ