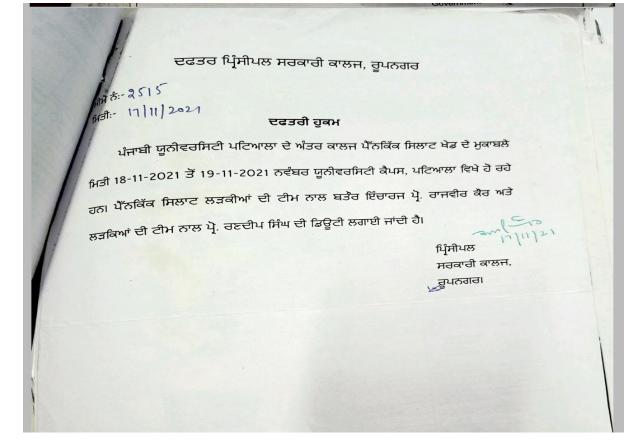

#### Translated Copy

Office Principal Government College, Rupnagar

Memo no.2515

Dated:17/11/2021 Office order Punjabi University Patiala Inter College Pankik Silat Competition(Girls) is being held from 18-11-2021 to 19-11-2021 at University Campus, Patiala. With girls team as in-charge Prof. Rajveer Kaur and with the boys team Prof Randeep Singh's duty is imposed.