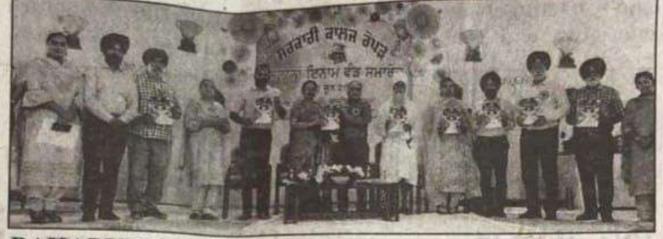

## Govt College Rupnagar Bhangra team bags first position in youth festival

#### BAHADURJEET SINGH RUPNAGAR, OCT 23

Government college Rupnagar Bhagra team bagged first position in the Rupnagar-Fatehgarh Sahib zone regional youth festival of Punjabi university Patiala.

College Principal Jatinder Singh Gill said that Rupnagar- Fatehgarh in Sahib Zone 59 colleges of the zone participated in 55 items in the youth festival. He congratulated the college staff, students and their parents for the commendable performance and achievements by the students of the college in 51 items. Cultural Coordinator Dr.

Harjas Kaur said that in the regional youth and folk festival the college has won the trophy by getting the overall third place. She appreciated the administrative duty performed by Prof. Nirmal Brar, Prof. Arvinder Kaur and College Bursar Dr. Dalwinder Singh and also congratulated convenors of various items Dr. Sukhjinder Kaur, Prof. Meena Kumari, Prof. Harjit Singh, Prof. Shaminder Kaur, Prof. Updeshdeep Kaur, Prof. Arvinder Kaur and the incharge of the teams for these achievements.