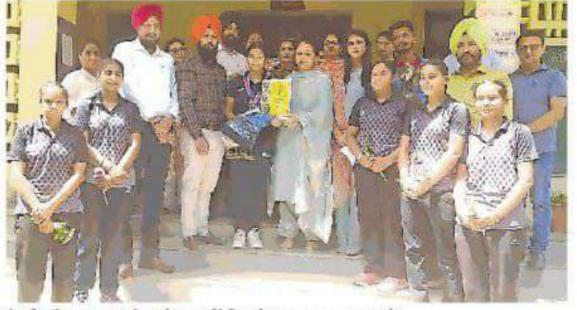

ਆਲ ਇੰਡੀਆ ਇੰਟਰ ਯੂਨੀਵਰਸਿਟੀ ਹੈਂਡਬਾਲ (ਲੜਕੀਆਂ) ਦੀਆਂ ਜੇਤੂ ਖਿਡਾਰਨਾਂ ਨੂੰ ਸਨਮਾਨਿਤ ਕਰਦੇ ਹੋਏ ਕਾਲਜ ਪ੍ਰਿੰਸੀਪਲ ਗੁਰਪ੍ਰੀਤ ਕੌਰ ਤੇ ਹੋਰ।

## ਜੇਤੂ ਖਿਡਾਰਨਾਂ ਦਾ ਕੀਤਾ ਸਨਮਾਨ

#### ਲਖਵੀਰ ਖਾਬੜਾ,ਰੂਪਨਗਰ

ਐਸੋ ਸੀਏਸ਼ਨ ਆਫ ਇੰਡੀਅਨ ਯੂਨੀਵਰਸਿਟੀਜ਼ ਵੱਲੋਂ ਆਲ ਇੰਡੀਆਂ ਇੰਟਰ ਯੂਨੀਵਰਸਿਟੀ ਹੈਂਡਬਾਲ ਲੜਕੀਆਂ ਦੇ ਮੁਕਾਬਲੇ ਜੋ ਕਿ ਰਣਬੀਰ ਸਿੰਘ ਯੂਨੀਵਰਸਿਟੀ, ਜੀਦ, ਹਰਿਆਣਾ ਵਿਖੇ ਆਯੋਜਿਤ ਕੀਤੇ ਗਏ,ਜਿਸ 'ਚ ਪੰਜਾਬੀ ਯੂਨੀਵਰਸਿਟੀ ਪਟਿਆਲਾ ਵੱਲੋਂ ਪ੍ਰਤੀਨਿੱਧਤਾ ਕਰਦੇ ਹੋਏ ਸਰਕਾਰੀ ਕਾਲਜ ਰੂਪਨਗਰ ਦੀਆਂ ਛੇ ਖਿਡਾਰਨਾਂ ਨੇ ਹੈਂਡਬਾਲ (ਲੜਕੀਆਂ) ਦੀ ਟੀਮ 'ਚ ਸ਼ਾਨਦਾਰ ਪ੍ਰਾਪਤੀ ਕੀਤੀ। ਜੇਤੂ ਵਿਦਿਆਰਥਣਾਂ ਦੇ ਕਾਲਜ ਪਹੁੰਚਣ 'ਤੇ ਪ੍ਰਿੰਸੀਪਲ ਗੁਰਪ੍ਰੀਤ ਕੌਰ ਨੇ ਮੁਬਾਰਕਬਾਦ ਪੇਸ਼ ਕੀਤੀ ਤੇ ਮੈਡਲ ਪਾ ਕੇ ਸਨਮਾਨਿਤ ਕੀਤਾ। ਕਾਲਜ ਦੇ ਵਾਈਸ ਪ੍ਰਿੰਸੀਪਲ ਡਾ. ਹਰਜਸ ਕੌਰ ਨੇ ਵਿਦਿਆਰਥਣਾਂ ਦੀ ਸ਼ਾਨਦਾਰ ਪ੍ਰਾਪਤੀ ਲਈ ਵਧਾਈ ਦਿੱਤੀ।

ਸਰੀਰਿਕ ਸਿੱਖਿਆ ਵਿਭਾਗ ਦੇ ਮੁਖੀ ਪ੍ਰੋ ਹਰਜੀਤ ਸਿੰਘ ਨੇ ਦੱਸਿਆ ਕਿ ਖਿਡਾਰਨ ਰਵਿੰਦਰ ਕੌਰ, ਕਿਰਨਜੀਤ ਕੌਰ, ਕਿਰਨਦੀਪ ਕੌਰ, ਕਿਰਨਜੋਤ ਕੌਰ, ਮਨਪ੍ਰੀਤ ਕੌਰ ਅਤੇ ਮੁਸਕਾਨ ਨੇ ਪ੍ਰੀਆਰ ਯੂਨੀਵਰਸਿਟੀ, ਸੇਲਮ, ਤਾਮਿਲਨਾਡੂ ਨੂੰ ਹਰਾ ਕੇ ਆਲ ਇੰਡੀਆ ਇੰਟਰ ਯੂਨੀਵਰਸਿਟੀ ਹੈਂਡਬਾਲ (ਲੜਕੀਆਂ) ਮੁਕਾਬਲੇ 'ਚ ਤੀਜਾ ਸਥਾਨ ਪ੍ਰਾਪਤ ਕੀਤਾ। ਜ਼ਿਕਰਯੋਗ ਹੈ ਕਿ ਇਨ੍ਹਾਂ ਖਿਡਾਰਨਾਂ ਨੇ ਪੰਜਾਬੀ ਯੂਨੀਵਰਸਿਟੀ ਪਟਿਆਲਾ ਦੀ ਪ੍ਰਤੀਨਿੱਧਤਾ ਕਰਦੇ ਹੋਏ ਨੋਰਥ ਜ਼ੋਨ ਇੰਟਰ ਯੂਨੀਵਰਸਿਟੀ ਹੈਂਡਬਾਲ (ਲੜਕੀਆਂ) ਦੇ ਮੁਕਾਬਲੇ 'ਚ 21 ਟੀਮਾਂ 'ਚੋਂ ਦੂਜਾ ਸਥਾਨ ਹਾਸਲ ਕਰਕੇ ਕਾਲਜ ਦਾ ਨਾਮ ਉੱਚਾ ਕੀਤਾ ਹੈ। ਪ੍ਰੋ. ਹਰਮਨਦੀਪ ਕੌਰ ਨੇ ਇਨ੍ਹਾਂ ਖਿਡਾਰਨਾਂ ਦੇ ਮਾਪਿਆਂ ਨੂੰ ਵਧਾਈ ਦਿੱਤੀ ਤੇ ਸਫ਼ਲਤਾ ਲਈ ਸ਼ੁਭਕਾਮਨਾਵਾਂ ਦਿੱਤੀਆਂ। ਇਸ ਮੌਕੇ ਕਾਲਜ ਕੌਂਸਲ ਮੈਂਬਰ ਡਾ. ਕੁਲਵੀਰ ਕੌਰ, ਡਾ. ਸੁਖਜਿੰਦਰ ਕੌਰ ਤੋਂ ਇਲਾਵਾ ਡਾ. ਦਲਵਿੰਦਰ ਸਿੰਘ, ਡਾ. ਨਿਰਮਲ ਸਿੰਘ ਬਰਾੜ, ਡਾ. ਜਤਿੰਦਰ ਕੁਮਾਰ, ਪ੍ਰੋ. ਉਪਦੇਸ਼ਦੀਪ ਕੌਰ ਆਦਿ ਫੈਕਲਟੀ ਮੈਂਬਰ ਵੀ ਹਾਜ਼ਰ ਸਨ।