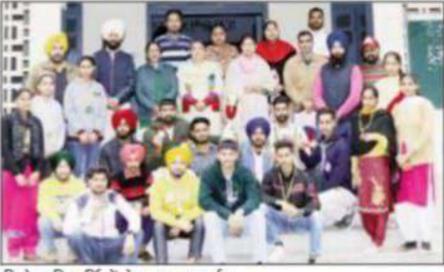

## इंटर कॉलेज खेलों में राजकीय महाविद्यालय का शानदार प्रदर्शन

उत्तम हिन्दू न्यूज नेटवर्क रोपड/शाम लाल बैंस राजकीय महाविद्यालय रोपड ने पंजाबी यूनिवसिंटी पटियाला की इंटर कॉलेज पैनकेक सिलाट खेल प्रतियोगिताओं में उत्कुष्ट प्रदर्शन कर ओवरऑल टॉफी जीती है। विजेता खिलाडियों के कॉलेज पहुंचने पर प्राचार्य डॉ. जसविंदर कौर व समूह स्टाफ मेंबर्स ने जोरदार स्वागत किया। विजेता विद्यार्थियों के साथ प्राचार्य।

विजेता छात्रों को सम्मानित करने के लिए प्राचार्य डॉ. जसविंदर कौर के संरक्षण में विशेष समारोह का आयोजन किया गया, जिसमें प्राचार्य ने शारीरिक शिक्षा विभाग के प्रमुख प्रो. हरजीत सिंह और खिलाडियों को बधाई दी। प्रो हरजीत सिंह ने बताया कि स्वर्ण पदक खिलाड़ी अरुण कुमार ने और खिलाडी विनोद कुमार, नेहा, जसप्रीत कौर और कविता ने रजत पदक हासिल किया. एथलीट हनीश, शाम सुंदर, कविता, अमनप्रीत कौर, जसप्रीत कौर, प्रभजोत कौर, सतविंदर

सिंह, हरबिंदर सिंह और शिव कुमार ने कांस्य पदक जीते। इनमें से पांच खिलाडियों का चयन ऑल इंडिया इंटर यूनिवर्सिटी कैंप के लिए किया गया है। इस अवसर पर महाविद्यालय परिषद सदस्य डॉ. हरजस कौर, डॉ. कुलवीर कौर, डॉ. सुखजिंदर कौर व डॉ. जतिंदर कुमार, डॉ. निर्मल सिंह बराड दलविंदर सिंह, प्रो. उपदेशदीप कौर, प्रो. अरविंदर कौर, प्रो. रणदीप सिंह के अलावा कोच नील कमल धीमान और राज गुप्ता भी मौजुद थे।