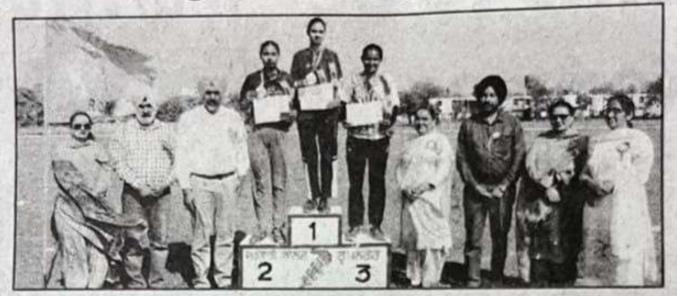

## ਸਰਕਾਰੀ ਕਾਲਜ ਰੋਪੜ ਦੀ ਰੋਇੰਗ ਅਤੇ ਕਨੋਇੰਗ ਮੁਕਾਬਲਿਆਂ ਵਿਚ ਸ਼ਾਨਦਾਰ ਪ੍ਰਾਪਤੀ

ਰੋਇੰਗ ਅੰਤਰ ਕਾਲਜ ਮੁਕਾਬਲੇ ਵਿਚ ਮਨਸਿਮਰਨ ਸਿੰਘ ਨੇ ਸਿਲਵਰ ਮੈਡਲ ਅਤੇ ਪੰਜਾਬ ਸਟੇਟ ਕਨੋਇੰਗ ਮੁਕਾਬਲੇ ਵਿਚ ਮਨਿੰਦਰ ਸਿੰਘ ਨੇ ਸਿਲਵਰ ਮੈਡਲ ਕੀਤਾ ਪਾਪਤ

ਰੁਪਨਗਰ, 30 ਦਸੰਬਰ (ਹਰੀਸ਼ ਪੰਜਾਬੀ ਕਾਲੜਾ, ਕਮਲ ਭਾਰਜ): ਯੂਨੀਵਰਸਿਟੀ ਪਟਿਆਲਾ ਦੇ ਰੋਇਗ ਖੇਡ ਦੇ ਅੰਤਰ ਕਾਲਜ ਮੁਕਾਸ਼ਲੇ ਸੁਖਨਾ ਝੀਲ, ਚੰਡੀਗੜ ਵਿਖੇ ਆਯੋਜਿਤ ਕੀਤੇ ਗਏ ਜਿਸ ਵਿੱਚ ਸਰਕਾਰੀ ਕਾਲਜ ਰੋਪੜ ਦੇ ਮਨਸਿਮਰਨ ਸਿੰਘ ਨੇ ਸ਼ਾਨਦਾਰ ਪਾਪਤੀ ਕਰਕੇ ਸਿਲਵਰ ਮੰਡਲ ਪ੍ਰਾਪਤ ਕੀਤਾ। ਇਸ ਪ੍ਰਾਪਤ ਦੀ ਖ਼ਸ਼ੀ ਜਾਹਿਰ ਕਰਦੇ ਹੋਏ ਕਾਲਜ ਪਿੰਸੀਪਲ ਡਾ. ਜਸਵਿੰਦਰ ਕੌਰ ਨੇ ਵਿਦਿਆਰਥੀ ਮਨਸਿਮਰਨ ਸਿੰਘ ਨੂੰ ਮਬਾਰਕਬਾਦ ਦਿੰਤੀ, ਉਹਨਾਂ ਨੇ ਦੱਸਿਆ ਕਿ ਇਸ ਵਿਦਿਆਰਥੀ ਨੂੰ

ਆਲ ਇੰਡੀਆ ਇੰਟਰ ਯੂਨੀਵਰਸਿਟੀ ਰੋਇੰਗ ਮਕਾਬਲੇ ਦੇ ਕੈੱਪ ਲਈ ਚਣਿਆ ਗਿਆ ਹੈ ਜੋ ਸਰਕਾਰੀ ਕਾਲਜ ਲਈ ਮਾਣ ਵਾਲੀ ਗੱਲ ਹੈ। ਸਰੀਰਿਕ ਸਿੱਖਿਆ ਵਿਭਾਗ ਦੇ ਮਖੀ ਪੋ. ਹਰਜੀਤ ਸਿਘ ਨੇ ਦਸਿਆ far ਸਰਕਾਰੀ **ਕਿਦਿਆਰਥੀ** ਮਨਿੰਦਰ ਸਿੰਘ ਨੇ ਪੰਜਾਬ ਸਟੇਟ ਕਨੋਇਗ ਮੁਕਾਬਲੇ से वि धठाठवेट ਵਿਖੇ ਆਯੋਜਿਤ ਕੀਤੇ ਗਏ. ਵਿੱਚ

ਸ਼ਾਨਦਾਰ ਪਾਪਤੀ ਕਰਕੇ ਸਿਲਵਰ ਇਹ ਮੈਡਲ ਕੀਤਾ। ਹਾਸਲ ਵਿਦਿਆਰਥੀ ਸੀਨੀਅਰ ਨੈਸ਼ਨਲ ਕਨੋਇੰਗ ਮੁਕਾਬਲੇ ਮੱਧ ਪਦੇਸ਼ ਲਈ ਸ਼ਰਮਾਂ ਵੀ ਹਾਜ਼ਰ ਸਨ ।

ਚਣਿਆ ਗਿਆ ਹੈ। ਇਹਨਾਂ ਵਿਦਿਆਰਥੀਆਂ ਦੀ ਸ਼ਾਨਦਾਰ ਪਾਪਤੀ ਕਾਲਜ ਰੋਪੜ ਦੇ ਲਈ ਕਾਲਜ ਪ੍ਰਿਸੀਪਲ ਡਾ. ਜਸਵਿੰਦਰ ਕੌਰ, ਕਾਲਜ ਦੇ ਸਾਸ਼ਕਾ ਪਿੰਸੀਪਲ ਡਾ. ਸੰਤ ਸ਼ਰਿੰਦਰ ਪਾਲ ਸਿੰਘ ਅਤੇ ਕਾਲਜ ਪ੍ਰਬੰਧਕਾਂ ਨੇ ਮੈਡਲ ਪਾ ਕੇ ਸਨਮਾਨ ਕੀਤਾ। ਕਾਲਜ ਦੇ ਵਾਈਸ ਪਿਸੀਪਲ ਪੇ. ਜਤਿੰਦਰ ਸਿੰਘ ਗਿੱਲ ਨੇ ਵਿਦਿਆਰਥੀ ਮਨਸਿਮਰਨ ਸਿੰਘ ਅਤੇ ਮਨਿੰਦਰ ਸਿੰਘ ਨੂੰ ਇਸ ਉਪਲਬਧੀ ਦੀ ਵਧਾਈ ਦਿੱਤੀ । ਇਸ ਮੌਕੇ ਡਾ. ਹਰਜਸ ਕੌਰ, ਡਾ. ਕੁਲਵੀਰ ਕੌਰ, ਡਾ. ਜਤਿੰਦਰ ਕੁਮਾਰ ਅਤੇ ਜੋ.ਈ. ਸਤਪਾਲ