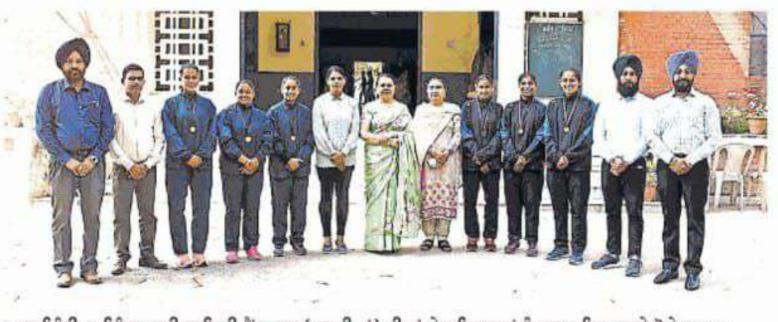

ਆਲ ਇੰਡੀਆ ਇੰਟਰ ਯੂਨੀਵਰਸਿਟੀ ਹੈਂਡਬਾਲ (ਲੜਕੀਆਂ) ਦੀਆਂ ਜੇਤੂ ਖਿਡਾਰਨਾਂ ਨੂੰ ਸਨਮਾਨਿਤ ਕਰਦੇ ਹੋਏ ਕਾਲਜ ਪ੍ਰਿੰਸੀਪਲ ਗੁਰਪ੍ਰੀਤ ਕੌਰ ਤੇ ਹੋਰ।

## ਜੇਤੂ ਖਿਡਾਰਨਾਂ ਦਾ ਕੀਤਾ ਸਨਮਾਨ

#### ਲਖਵੀਰ ਖਾਬੜਾ,ਰੂਪਨਗਰ

ਐਸੋ ਸੀਏਸ਼ਨ ਆਫ ਇੰਡੀਅਨ ਯੂਨੀਵਰਸਿਟੀਜ਼ ਵੱਲੋਂ ਆਲ ਇੰਡੀਆਂ ਇੰਟਰ ਯੂਨੀਵਰਸਿਟੀ ਹੈਂਡਬਾਲ ਲੜਕੀਆਂ ਦੇ ਮੁਕਾਬਲੇ ਜੋ ਕਿ ਰਣਬੀਰ ਸਿੰਘ ਯੂਨੀਵਰਸਿਟੀ, ਜੀਦ, ਹਰਿਆਣਾ ਵਿਖੇ ਆਯੋਜਿਤ ਕੀਤੇ ਗਏ,ਜਿਸ 'ਚ ਪੰਜਾਬੀ ਯੂਨੀਵਰਸਿਟੀ ਪਟਿਆਲਾ ਵੱਲੋਂ ਪ੍ਰਤੀਨਿੱਧਤਾ ਕਰਦੇ ਹੋਏ ਸਰਕਾਰੀ ਕਾਲਜ ਰੂਪਨਗਰ ਦੀਆਂ ਛੇ ਖਿਡਾਰਨਾਂ ਨੇ ਹੈਂਡਬਾਲ (ਲੜਕੀਆਂ) ਦੀ ਟੀਮ 'ਚ ਸ਼ਾਨਦਾਰ ਪ੍ਰਾਪਤੀ ਕੀਤੀ। ਜੇਤੂ ਵਿਦਿਆਰਥਣਾਂ ਦੇ ਕਾਲਜ ਪਹੁੰਚਣ 'ਤੇ ਪ੍ਰਿੰਸੀਪਲ ਗੁਰਪ੍ਰੀਤ ਕੌਰ ਨੇ ਮੁਬਾਰਕਬਾਦ ਪੇਸ਼ ਕੀਤੀ ਤੇ ਮੈਡਲ ਪਾ ਕੇ ਸਨਮਾਨਿਤ ਕੀਤਾ। ਕਾਲਜ ਦੇ ਵਾਈਸ ਪ੍ਰਿੰਸੀਪਲ ਡਾ. ਹਰਜਸ ਕੌਰ ਨੇ ਵਿਦਿਆਰਥਣਾਂ ਦੀ ਸ਼ਾਨਦਾਰ ਪ੍ਰਾਪਤੀ ਲਈ ਵਧਾਈ ਦਿੱਤੀ।

ਸਰੀਰਿਕ ਸਿੱਖਿਆ ਵਿਭਾਗ ਦੇ ਮੁਖੀ ਪ੍ਰੋ ਹਰਜੀਤ ਸਿੰਘ ਨੇ ਦੱਸਿਆ ਕਿ ਖਿਡਾਰਨ ਰਵਿੰਦਰ ਕੌਰ, ਕਿਰਨਜੀਤ ਕੌਰ, ਕਿਰਨਦੀਪ ਕੌਰ, ਕਿਰਨਜੋਤ ਕੌਰ, ਮਨਪ੍ਰੀਤ ਕੌਰ ਅਤੇ ਮੁਸਕਾਨ ਨੇ ਪ੍ਰੀਆਰ ਯੂਨੀਵਰਸਿਟੀ, ਸੇਲਮ, ਤਾਮਿਲਨਾਡੂ ਨੂੰ ਹਰਾ ਕੇ ਆਲ ਇੰਡੀਆ ਇੰਟਰ ਯੂਨੀਵਰਸਿਟੀ ਹੈਂਡਬਾਲ (ਲੜਕੀਆਂ) ਮੁਕਾਬਲੇ 'ਚ ਤੀਜਾ ਸਥਾਨ ਪ੍ਰਾਪਤ ਕੀਤਾ। ਜ਼ਿਕਰਯੋਗ ਹੈ ਕਿ ਇਨ੍ਹਾਂ ਖਿਡਾਰਨਾਂ ਨੇ ਪੰਜਾਬੀ ਯੂਨੀਵਰਸਿਟੀ ਪਟਿਆਲਾ ਦੀ ਪ੍ਰਤੀਨਿੱਧਤਾ ਕਰਦੇ ਹੋਏ ਨੋਰਥ ਜ਼ੋਨ ਇੰਟਰ ਯੂਨੀਵਰਸਿਟੀ ਹੈਂਡਬਾਲ (ਲੜਕੀਆਂ) ਦੇ ਮੁਕਾਬਲੇ 'ਚ 21 ਟੀਮਾਂ 'ਚੋਂ ਦੂਜਾ ਸਥਾਨ ਹਾਸਲ ਕਰਕੇ ਕਾਲਜ ਦਾ ਨਾਮ ਉੱਚਾ ਕੀਤਾ ਹੈ। ਪ੍ਰੋ. ਹਰਮਨਦੀਪ ਕੌਰ ਨੇ ਇਨ੍ਹਾਂ ਖਿਡਾਰਨਾਂ ਦੇ ਮਾਪਿਆਂ ਨੂੰ ਵਧਾਈ ਦਿੱਤੀ ਤੇ ਸਫ਼ਲਤਾ ਲਈ ਸ਼ੁਭਕਾਮਨਾਵਾਂ ਦਿੱਤੀਆਂ। ਇਸ ਮੌਕੇ ਕਾਲਜ ਕੌਂਸਲ ਮੈਂਬਰ ਡਾ. ਕੁਲਵੀਰ ਕੌਰ, ਡਾ. ਸੁਖਜਿੰਦਰ ਕੌਰ ਤੋਂ ਇਲਾਵਾ ਡਾ. ਦਲਵਿੰਦਰ ਸਿੰਘ, ਡਾ. ਨਿਰਮਲ ਸਿੰਘ ਬਰਾੜ, ਡਾ. ਜਤਿੰਦਰ ਕੁਮਾਰ, ਪ੍ਰੋ. ਉਪਦੇਸ਼ਦੀਪ ਕੌਰ ਆਦਿ ਫੈਕਲਟੀ ਮੈਂਬਰ ਵੀ ਹਾਜ਼ਰ ਸਨ।